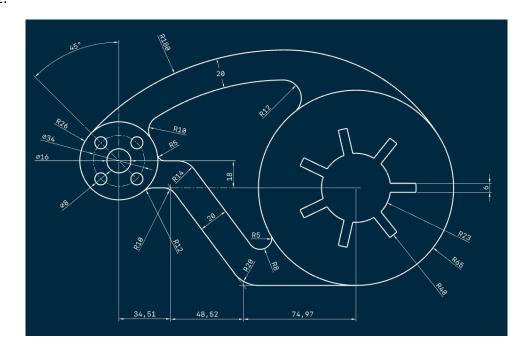

# Laboratory Handout – 1

### **OBJECTIVES**

Learn about,

- Line Command
- Assigning Measure

- Circle Command
- Smart Dimension Command

## **DRAWINGS**



Part 2:



Part 3:



# Laboratory Handout – 2

### **OBJECTIVES**

Learn about,

- Relationships within sketches
- Trim Command

- Polygon Command
- Slot Command

### **DRAWINGS**



Part 2:



Part 3:



# **Laboratory Handout – 3**

### **OBJECTIVES**

Learn about,

- Rectangle Command
- Mirror Command

• Practice of Previous Lectures

### **DRAWINGS**



Part 2:



Part 3:



# Laboratory Handout – 4

### **OBJECTIVES**

### Learn about,

- Linear Pattern Command
- Circular Pattern Command

Offset Command

#### **DRAWINGS**



Part 2:



# **Laboratory Handout – 5**

### **OBJECTIVES**

Learn about,

• Extrude Command

• Cut Command

### **DRAWINGS**

Part 1:



Part 2:



Part 3:



# **Laboratory Handout – 6**

### **OBJECTIVES**

Learn about,

• Revolve Join Command

• Revolve Cut Command

### **DRAWINGS**









# **Laboratory Handout – 7**

### **OBJECTIVES**

### Learn about,

- Practice of Previous Commands
- Section Analysis Tool
- Thread Command

- Creating New Planes
- Loft Command

### **DRAWINGS**



Part 2:



# **Laboratory Handout – 8**

### **OBJECTIVES**

Learn about,

- Practice of Previous Commands
- Technical Drawings

### **DRAWINGS**









Part 3: