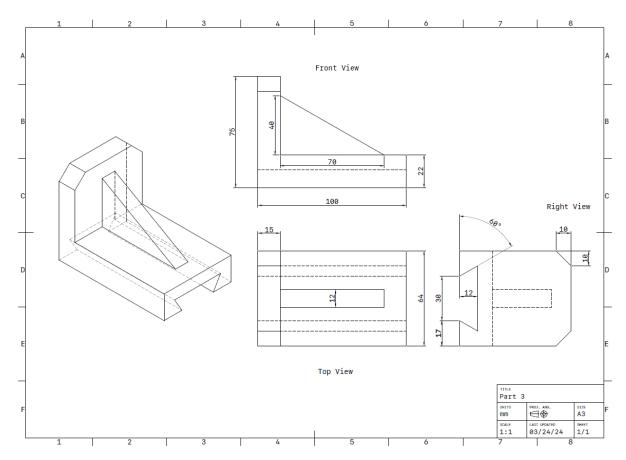

out,

- Line Command
- Assigning Measure

- Circle Command
- Smart Dimension Command

## **DRAWINGS**



Part 2:



Part 3:



# Laboratory Handout – 2

### **OBJECTIVES**

Learn about,

- Relationships within sketches
- Trim Command

- Polygon Command
- Slot Command

### **DRAWINGS**



Part 2:



Part 3:



# **Laboratory Handout – 3**

### **OBJECTIVES**

Learn about,

- Rectangle Command
- Mirror Command

• Practice of Previous Lectures

### **DRAWINGS**



Part 2:



Part 3:



# Laboratory Handout – 4

### **OBJECTIVES**

### Learn about,

- Linear Pattern Command
- Circular Pattern Command

Offset Command

#### **DRAWINGS**



Part 2:



# **Laboratory Handout – 5**

### **OBJECTIVES**

Learn about,

• Extrude Command

• Cut Command

### **DRAWINGS**

Part 1:



Part 2:



Part 3:



# **Laboratory Handout – 6**

### **OBJECTIVES**

Learn about,

• Revolve Join Command

• Revolve Cut Command

### **DRAWINGS**









# **Laboratory Handout – 7**

### **OBJECTIVES**

### Learn about,

- Practice of Previous Commands
- Section Analysis Tool
- Thread Command

- Creating New Planes
- Loft Command

### **DRAWINGS**



Part 2:



# **Laboratory Handout – 8**

### **OBJECTIVES**

Learn about,

- Practice of Previous Commands
- Technical Drawings

### **DRAWINGS**









Part 3: