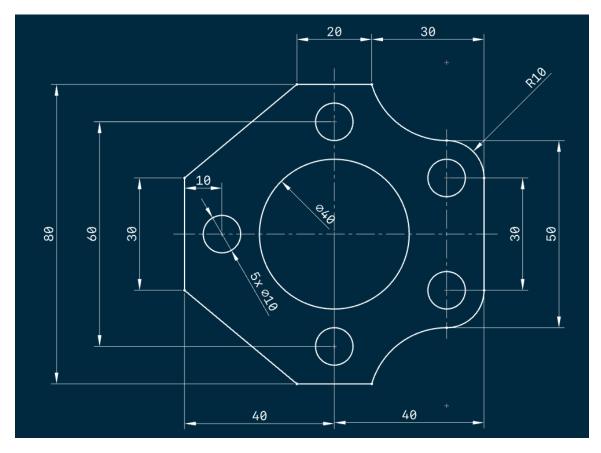

# Laboratory Handout – 1

### **OBJECTIVES**

Learn about,

- Line Command
- Assigning Measure

- Circle Command
- Smart Dimension Command

## **DRAWINGS**



Part 2:



Part 3:



# Laboratory Handout – 2

### **OBJECTIVES**

Learn about,

- Relationships within sketches
- Trim Command

- Polygon Command
- Slot Command

### **DRAWINGS**



Part 2:



Part 3:



# **Laboratory Handout – 3**

### **OBJECTIVES**

Learn about,

- Rectangle Command
- Mirror Command

• Practice of Previous Lectures

### **DRAWINGS**



Part 2:



Part 3:



# Laboratory Handout – 4

### **OBJECTIVES**

### Learn about,

- Linear Pattern Command
- Circular Pattern Command

Offset Command

#### **DRAWINGS**



Part 2:



# **Laboratory Handout – 5**

### **OBJECTIVES**

Learn about,

• Extrude Command

• Cut Command

### **DRAWINGS**

Part 1:



Part 2:



Part 3:



# **Laboratory Handout – 6**

### **OBJECTIVES**

Learn about,

• Revolve Join Command

• Revolve Cut Command

### **DRAWINGS**









# **Laboratory Handout – 7**

### **OBJECTIVES**

### Learn about,

- Practice of Previous Commands
- Section Analysis Tool
- Thread Command

- Creating New Planes
- Loft Command

### **DRAWINGS**



Part 2:



# **Laboratory Handout – 8**

### **OBJECTIVES**

Learn about,

- Practice of Previous Commands
- Technical Drawings

### **DRAWINGS**