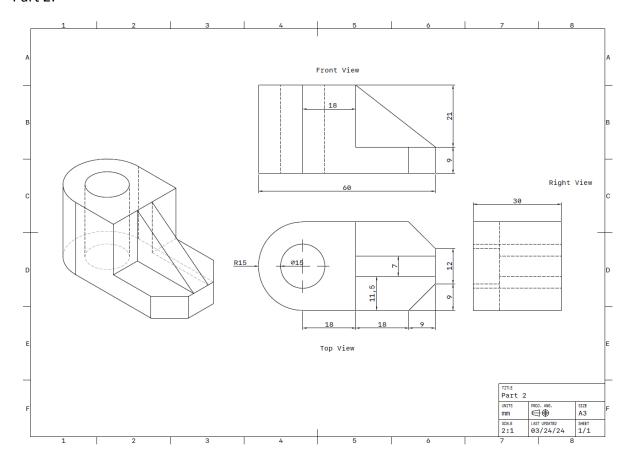

*

Learn about,

- Line Command
- Assigning Measure

- Circle Command
- Smart Dimension Command

## **DRAWINGS**



Part 2:



Part 3:



# Laboratory Handout – 2

### **OBJECTIVES**

Learn about,

- Relationships within sketches
- Trim Command

- Polygon Command
- Slot Command

### **DRAWINGS**



Part 2:



Part 3:



# **Laboratory Handout – 3**

### **OBJECTIVES**

Learn about,

- Rectangle Command
- Mirror Command

• Practice of Previous Lectures

### **DRAWINGS**



Part 2:



Part 3:



# Laboratory Handout – 4

### **OBJECTIVES**

### Learn about,

- Linear Pattern Command
- Circular Pattern Command

Offset Command

#### **DRAWINGS**



Part 2:



# **Laboratory Handout – 5**

### **OBJECTIVES**

Learn about,

• Extrude Command

• Cut Command

### **DRAWINGS**

Part 1:



Part 2:



Part 3:



# **Laboratory Handout – 6**

### **OBJECTIVES**

Learn about,

• Revolve Join Command

• Revolve Cut Command

### **DRAWINGS**









# **Laboratory Handout – 7**

### **OBJECTIVES**

### Learn about,

- Practice of Previous Commands
- Section Analysis Tool
- Thread Command

- Creating New Planes
- Loft Command

### **DRAWINGS**



Part 2:



# **Laboratory Handout – 8**

### **OBJECTIVES**

Learn about,

- Practice of Previous Commands
- Technical Drawings

### **DRAWINGS**









Part 3: