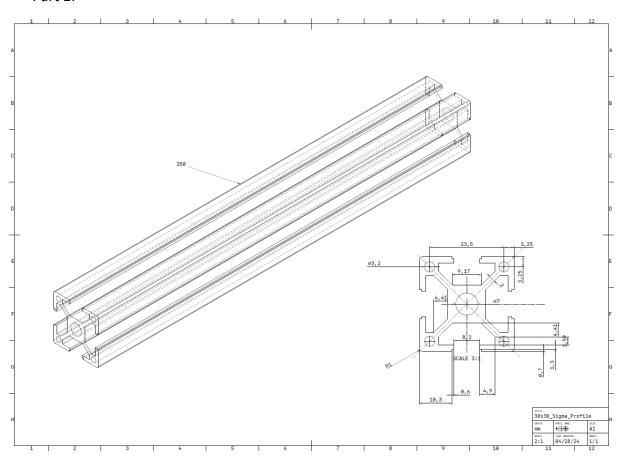

# Laboratory Handout – 4

### **OBJECTIVES**

### Learn about,

- Linear Pattern Command
- Circular Pattern Command

Offset Command

#### **DRAWINGS**



Part 2:



# **Laboratory Handout – 5**

### **OBJECTIVES**

Learn about,

• Extrude Command

• Cut Command

### **DRAWINGS**

Part 1:



Part 2:



Part 3:



# **Laboratory Handout – 6**

### **OBJECTIVES**

Learn about,

• Revolve Join Command

• Revolve Cut Command

### **DRAWINGS**









# **Laboratory Handout – 7**

### **OBJECTIVES**

### Learn about,

- Practice of Previous Commands
- Section Analysis Tool
- Thread Command

- Creating New Planes
- Loft Command

### **DRAWINGS**



Part 2:



# **Laboratory Handout – 8**

### **OBJECTIVES**

Learn about,

- Practice of Previous Commands
- Technical Drawings

### **DRAWINGS**









Part 3: