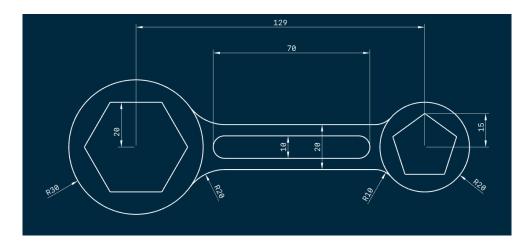

# Laboratory Handout – 1

### **OBJECTIVES**

Learn about,

- Line Command
- Assigning Measure

- Circle Command
- Smart Dimension Command

## **DRAWINGS**



Part 2:



Part 3:



# Laboratory Handout – 2

### **OBJECTIVES**

Learn about,

- Relationships within sketches
- Trim Command

- Polygon Command
- Slot Command

### **DRAWINGS**



Part 2:



Part 3:



# **Laboratory Handout – 3**

### **OBJECTIVES**

Learn about,

- Rectangle Command
- Mirror Command

• Practice of Previous Lectures

### **DRAWINGS**



Part 2:



Part 3:



# Laboratory Handout – 4

### **OBJECTIVES**

### Learn about,

- Linear Pattern Command
- Circular Pattern Command

Offset Command

#### **DRAWINGS**



Part 2:



# **Laboratory Handout – 5**

### **OBJECTIVES**

Learn about,

• Extrude Command

• Cut Command

### **DRAWINGS**

Part 1:



Part 2:



Part 3:



# **Laboratory Handout – 6**

### **OBJECTIVES**

Learn about,

• Revolve Join Command

• Revolve Cut Command

### **DRAWINGS**









# **Laboratory Handout – 7**

### **OBJECTIVES**

### Learn about,

- Practice of Previous Commands
- Section Analysis Tool
- Thread Command

- Creating New Planes
- Loft