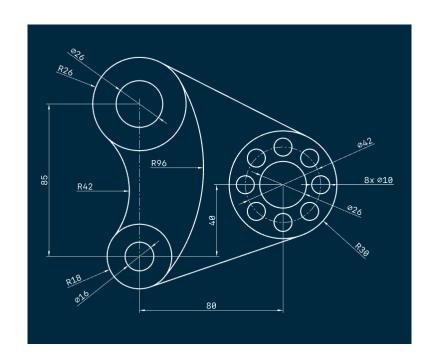

# Laboratory Handout – 1

### **OBJECTIVES**

Learn about,

- Line Command
- Assigning Measure

- Circle Command
- Smart Dimension Command

## **DRAWINGS**



Part 2:



Part 3:



# Laboratory Handout – 2

### **OBJECTIVES**

Learn about,

- Relationships within sketches
- Trim Command

- Polygon Command
- Slot Command

### **DRAWINGS**



Part 2:



Part 3:



# **Laboratory Handout – 3**

### **OBJECTIVES**

Learn about,

- Rectangle Command
- Mirror Command

• Practice of Previous Lectures

### **DRAWINGS**



Part 2:



Part 3:



# Laboratory Handout – 4

### **OBJECTIVES**

### Learn about,

- Linear Pattern Command
- Circular Pattern Command

Offset Command

#### **DRAWINGS**



Part 2:



# **Laboratory Handout – 5**

### **OBJECTIVES**

Learn about,

• Extrude Command

• Cut Command

### **DRAWINGS**

Part 1:



Part 2:



Part 3:



# **Laboratory Handout – 6**

### **OBJECTIVES**

Learn about,

• Revolve Join Command

• Revolve Cut Command

### **DRAWINGS**









# **Laboratory Handout – 7**

### **OBJECTIVES**

### Learn about,

- Practice of Previous Commands
- Section Analysis Tool
- Thread Command

- Creating New Planes
- Loft Command

### **DRAWINGS**



Part 2:



# **Laboratory Handout – 8**

### **OBJECTIVES**

Learn about,

- Practice of Previous Commands
- Technical Drawings

### **DRAWINGS**









Part 3: