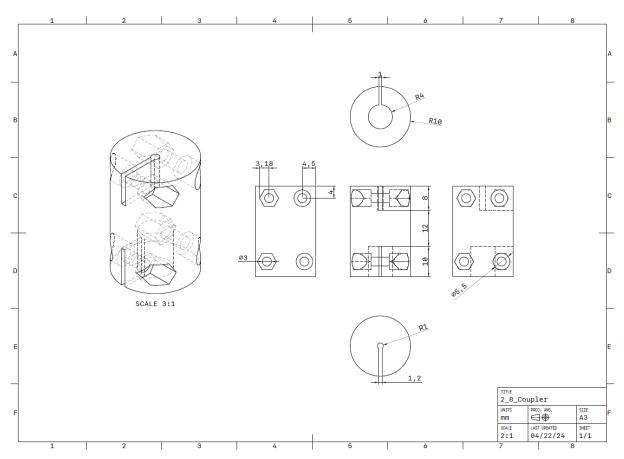

**

### **OBJECTIVES**

Learn about,

- Rectangle Command
- Mirror Command

• Practice of Previous Lectures

### **DRAWINGS**



Part 2:



Part 3:



# Laboratory Handout – 4

### **OBJECTIVES**

### Learn about,

- Linear Pattern Command
- Circular Pattern Command

Offset Command

#### **DRAWINGS**



Part 2:



# **Laboratory Handout – 5**

### **OBJECTIVES**

Learn about,

• Extrude Command

• Cut Command

### **DRAWINGS**

Part 1:



Part 2:



Part 3:



# **Laboratory Handout – 6**

### **OBJECTIVES**

Learn about,

• Revolve Join Command

• Revolve Cut Command

### **DRAWINGS**









# **Laboratory Handout – 7**

### **OBJECTIVES**

### Learn about,

- Practice of Previous Commands
- Section Analysis Tool
- Thread Command

- Creating New Planes
- Loft Command

### **DRAWINGS**



Part 2:



# **Laboratory Handout – 8**

### **OBJECTIVES**

Learn about,

- Practice of Previous Commands
- Technical Drawings

### **DRAWINGS**









Part 3: