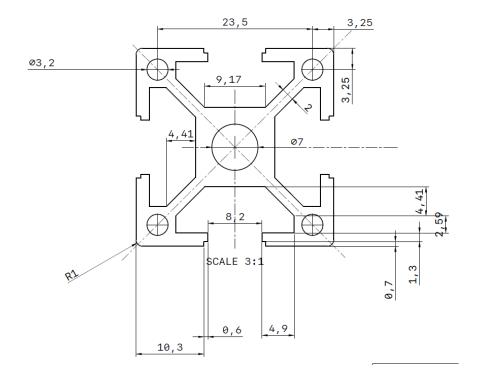

# Laboratory Handout – 4

### **OBJECTIVES**

### Learn about,

- Linear Pattern Command
- Circular Pattern Command

Offset Command

#### **DRAWINGS**



Part 2:



# **Laboratory Handout – 5**

### **OBJECTIVES**

Learn about,

• Extrude Command

• Cut Command

### **DRAWINGS**

Part 1:



Part 2:



Part 3:



# **Laboratory Handout – 6**

### **OBJECTIVES**

Learn about,

• Revolve Join Command

• Revolve Cut Command

### **DRAWINGS**









# **Laboratory Handout – 7**

### **OBJECTIVES**

### Learn about,

- Practice of Previous Commands
- Section Analysis Tool
- Thread Command

- Creating New Planes
- Loft Command

### **DRAWINGS**



Part 2:



# **Laboratory Handout – 8**

### **OBJECTIVES**

Learn about,

- Practice of Previous Commands
- Technical Drawings

### **DRAWINGS**









Part 3: